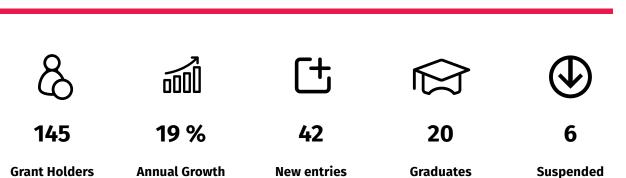

The seed of BBF was planted in 2006. At that time, Cecilia Portilla and Jacinto Ávalos offered the first scholarship. Since then, they have offered more scholarships to students from Los Cabos with potential to excel professionally. Once that great need in the community was detected and given an excellent response from the youth, Portilla and Ávalos made the decision to formalize the support they were providing. By 2008, more than 30 scholars had received financial assistance for their university studies. As of June 2017, 230 students have been assisted, and in July of the same year 40 more students were accepted.

BBF was formally established in early 2012 and continued to offer financial assistance, but even more, specialized programs for the training of the youth scholars. The next step for BBF was to expand its offers to help as many university-age students as possible. In fact, the number of BBF scholars has increased exponentially since 2008.