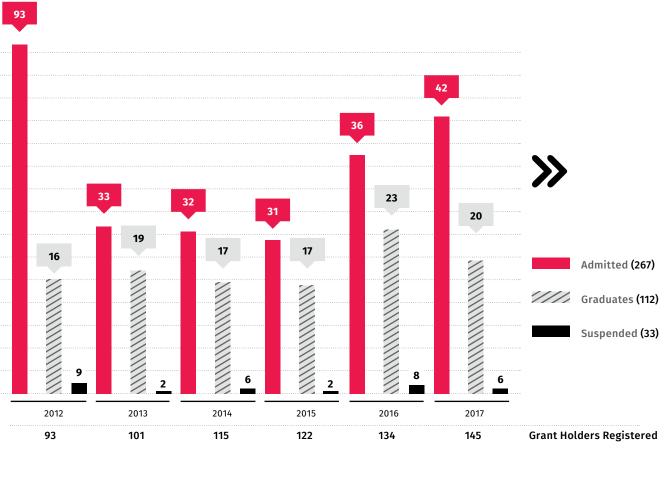

# Summary

# 2017

14

# 2012 - 2017

# **Historical Record**

## Our grain of sand

Every year we grant scholarships that cover 100% of enrollment and tuition, in addition to other individual needs and training, cultural and social activities.

**10** 1st place with the highest class average in the entire University

20 2nd place with the highest class average in the entire University

- 19 1st place with the highest average in the course of study
- **2** Honorable mentions or other
  - distinctions

# Graduates (135)