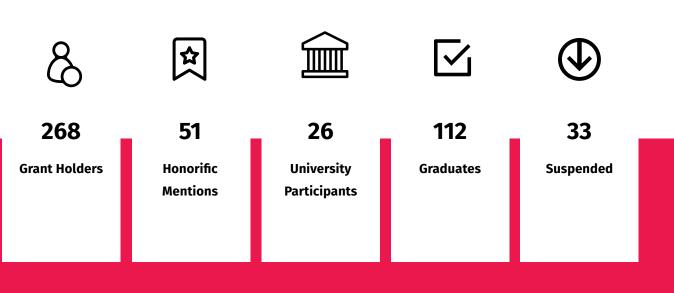

The seed of BBF was planted in 2006. At that time, Cecilia Portilla and Jacinto Ávalos offered the first scholarship. Since then, they have offered more scholarships to students from Los Cabos with potential to excel professionally. Once that great need in the community was detected and given an excellent response from the youth, Portilla and Ávalos made the decision to formalize the support they were providing. By 2008, more than 30 scholars had received financial assistance for their university studies. As of June 2017, 230 students have been assisted, and in July of the same year 40 more students were accepted.

### The grant holders had persued 34 different degrees.

**Universities** (26)

Benemérita Universidad Autónoma de Puebla Puebla, Puebla

> **Centro Cultural** Caltemaxtli A. C. Puebla, Puebla

Centro de Estudios **Universitarios Rudolph** Diesel Puebla, Puebla

# **University Careers (34)**

# Graduates (135)