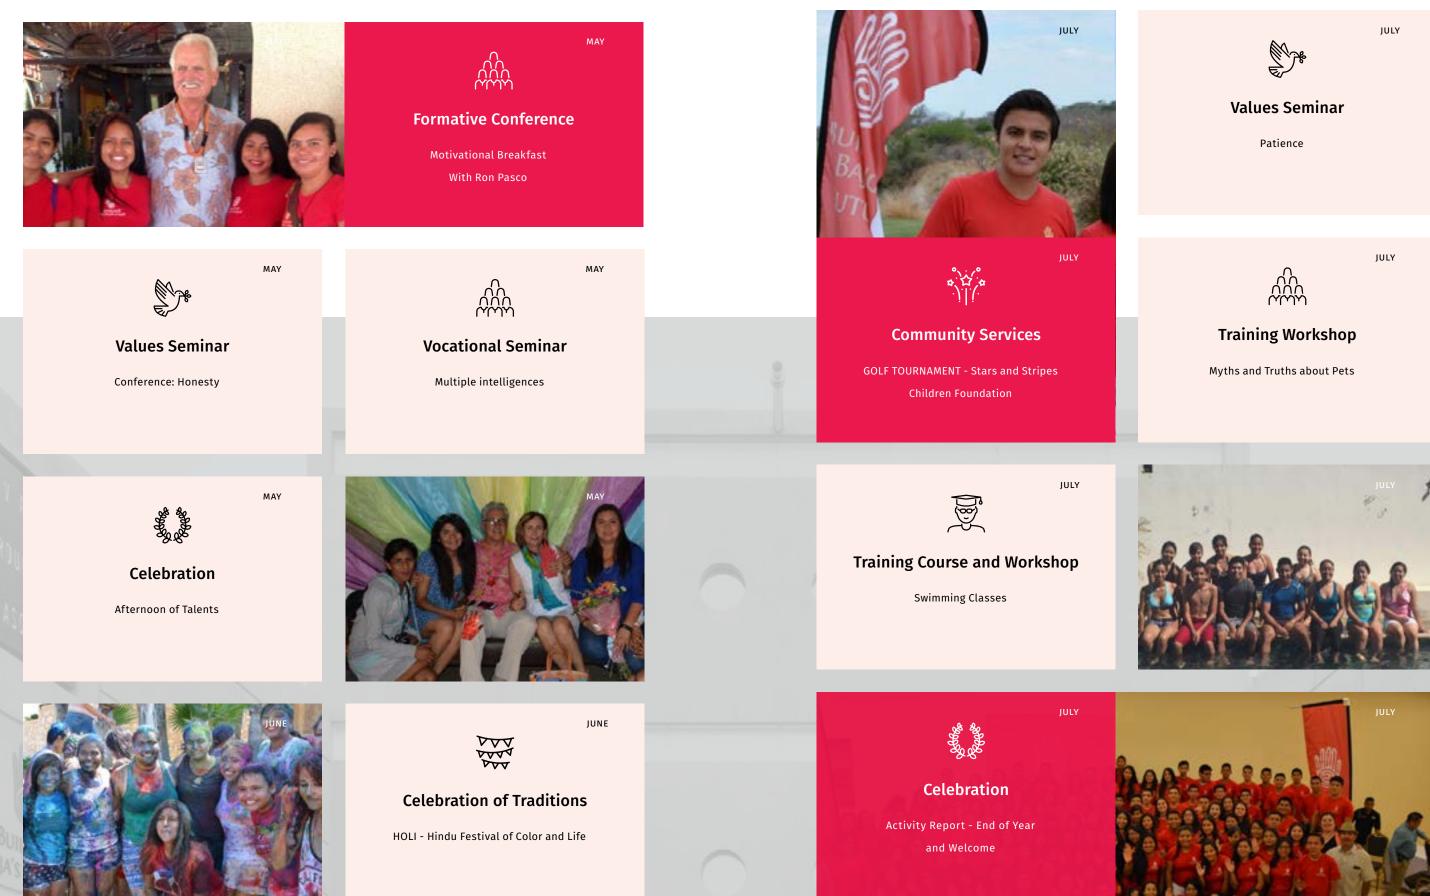

## Training Course and Workshop

) Jean J

How to Create a Curriculum Vitae By Ana Karen Alamillo

Conference: Humility By Jaqueline Cortez and Ana Lilia Ríos